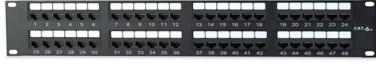

### Modular Plug Kits & Plugs, Jacks & Patch Panels

Our plug kits, plugs and RJ45 Keystone Jacks and patch panels are made for these categories of cable:

- > 5E UTP
- > 5E F/UTP
- > 6 UTP
- > 6A F/UTP
- > 6A UTP
- > 6F/UTP