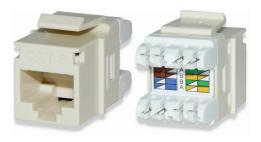

### Modular Plug Kits & Plugs, Jacks & Patch Panels

Our plug kits, plugs and RJ45 Keystone Jacks and patch panels are made for these categories of cable:

- > 5E UTP
- > 5E F/UTP
- > 6 UTP
- > 6A F/UTP
- > 6A UTP
- > 6F/UTP