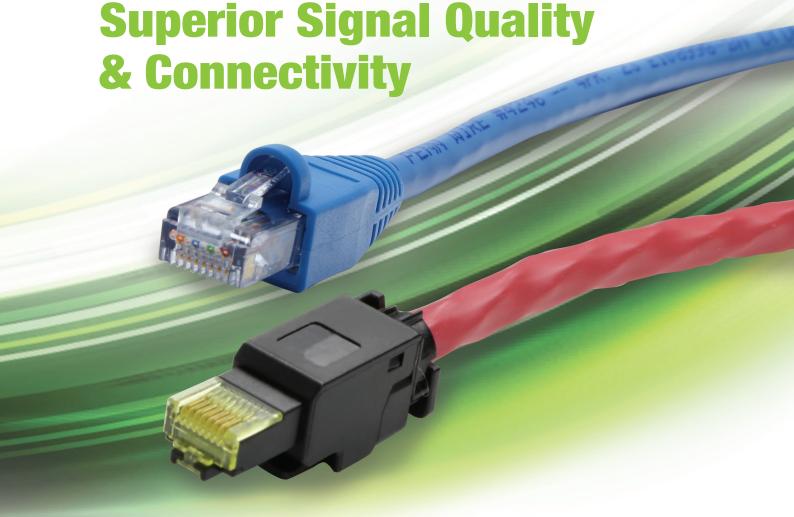

# **Accessories for Connectivity**

West Penn Wire offers a variety of modular plug kits & plugs, jacks, wall plates, patch panels, and switches and converters to maximize the quality and dependability of voice, video and data transmission signals.

### Modular Plug Kits & Plugs, Jacks & Patch Panels

Our plug kits, plugs and RJ45 Keystone Jacks and patch panels are made for these categories of cable:

- > 5E UTP
- > 5E F/UTP
- > 6 UTP
- > 6A F/UTP
- > 6A UTP
- > 6F/UTP