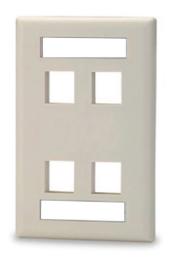

#### **Wall Plates**

We stock a wide selection of wall plates that feature insert adapters and are available in these styles:

- > Decora®
- > Keystone
- > Modular

Our Ethernet switches and media converters are ideal for: